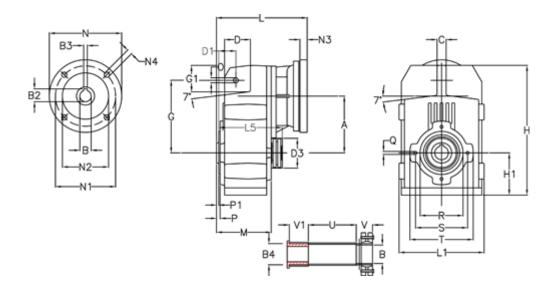

## **Measures**

| A = 150.50 | D1 = 54.0  | I5 = 180.0  | P1                                 | = 3.5    | V =  |
|------------|------------|-------------|------------------------------------|----------|------|
| B = 40     | d3 = 90    | M = 125.0   | Q                                  | = M10x17 | V1 = |
| B1 = 28    | G = 170    | N = 250     | R                                  | = 110    |      |
| B2 = 31.3  | G1 = 84.0  | N1 = 215    | S                                  | = 130    |      |
| B3 = 8     | H = 326.0  | N2 = 180    | Т                                  | = 150    |      |
| B4 = 40    | H1 = 102.0 | N4 = M12x16 | Tightening torque Nm adapter bushi | ng = 6.0 |      |
| C = 20     | L = 255.0  | O = 13      | Tightening torque Nm shrink disc   | = 8.0    |      |
| D = 68.0   | L1 = 210   | P = 6.5     | U                                  | = 95.5   |      |
|            |            |             |                                    |          |      |